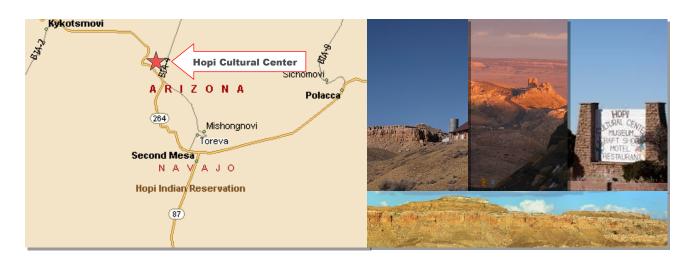

10/£ Run & Walk

**September 10, 2017** 

Hopi Cultural Center Second Mesa, AZ Run Begins @ 8:00am MST

"Run for the strength & health of others" (928) 734-1151

### **Event Information**

Course Description: This 6 mile dirt/cinder/asphalt uphill course is in a semi-arid, high altitude (5,800 ft.) environment. The course start is Sunlight Mission Road on HWY 264, ending at the Hopi Cultural Center. Registration and staging will be at the Hopi Cultural Center.

### **Hotel Information:**

Hopi Cultural Center

State Hwy 264 MP 379 Second Mesa, AZ 86043 (928) 734-2401